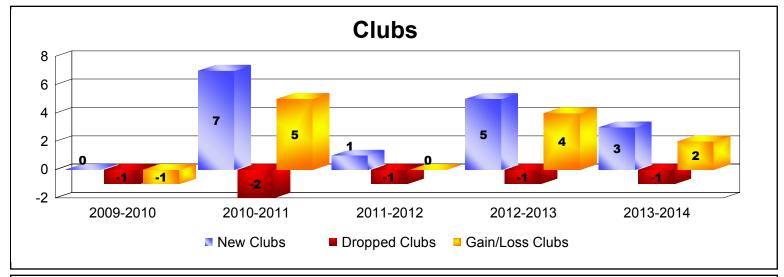

District M 1 As of June 2014 Cumulative

| Year      | New<br>Clubs | Dropped<br>Clubs | Gain/<br>Loss<br>Clubs | New<br>Members | Charter<br>Members | Reinstate<br>Members | Transfer<br>Members | Total<br>Member<br>Added | Total<br>Members<br>Dropped | Gain/<br>Loss<br>Members |
|-----------|--------------|------------------|------------------------|----------------|--------------------|----------------------|---------------------|--------------------------|-----------------------------|--------------------------|
| 2009-2010 | 0            | -1               | -1                     | 73             | 0                  | 129                  | 1                   | 203                      | -255                        | -52                      |
| 2010-2011 | 7            | -2               | 5                      | 170            | 217                | 33                   | 0                   | 420                      | -101                        | 319                      |
| 2011-2012 | 1            | -1               | 0                      | 117            | 62                 | 21                   | 1                   | 201                      | -220                        | -19                      |
| 2012-2013 | 5            | -1               | 4                      | 162            | 116                | 3                    | 0                   | 281                      | -130                        | 151                      |
| 2013-2014 | 3            | -1               | 2                      | 220            | 84                 | 14                   | 2                   | 320                      | -295                        | 25                       |
| Average   | 3            | -1               | 2                      | 148            | 96                 | 40                   | 1                   | 285                      | -200                        | 85                       |