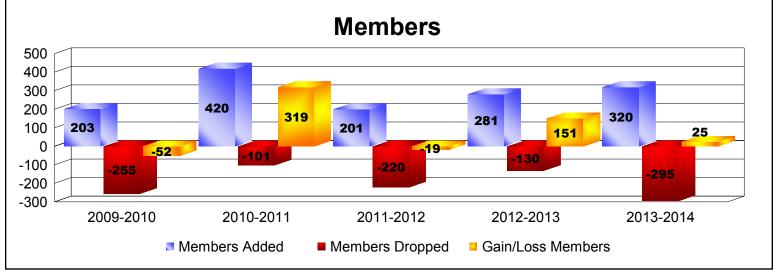

District M 1 As of June 2014 Cumulative

| Year      | New<br>Clubs | Dropped<br>Clubs | Gain/<br>Loss<br>Clubs | New<br>Members | Charter<br>Members | Reinstate<br>Members | Transfer<br>Members | Total<br>Member<br>Added | Total<br>Members<br>Dropped | Gain/<br>Loss<br>Members |
|-----------|--------------|------------------|------------------------|----------------|--------------------|----------------------|---------------------|--------------------------|-----------------------------|--------------------------|
| 2009-2010 | 0            | -1               | -1                     | 73             | 0                  | 129                  | 1                   | 203                      | -255                        | -52                      |
| 2010-2011 | 7            | -2               | 5                      | 170            | 217                | 33                   | 0                   | 420                      | -101                        | 319                      |
| 2011-2012 | 1            | -1               | 0                      | 117            | 62                 | 21                   | 1                   | 201                      | -220                        | -19                      |
| 2012-2013 | 5            | -1               | 4                      | 162            | 116                | 3                    | 0                   | 281                      | -130                        | 151                      |
| 2013-2014 | 3            | -1               | 2                      | 220            | 84                 | 14                   | 2                   | 320                      | -295                        | 25                       |
| Average   | 3            | -1               | 2                      | 148            | 96                 | 40                   | 1                   | 285                      | -200                        | 85                       |